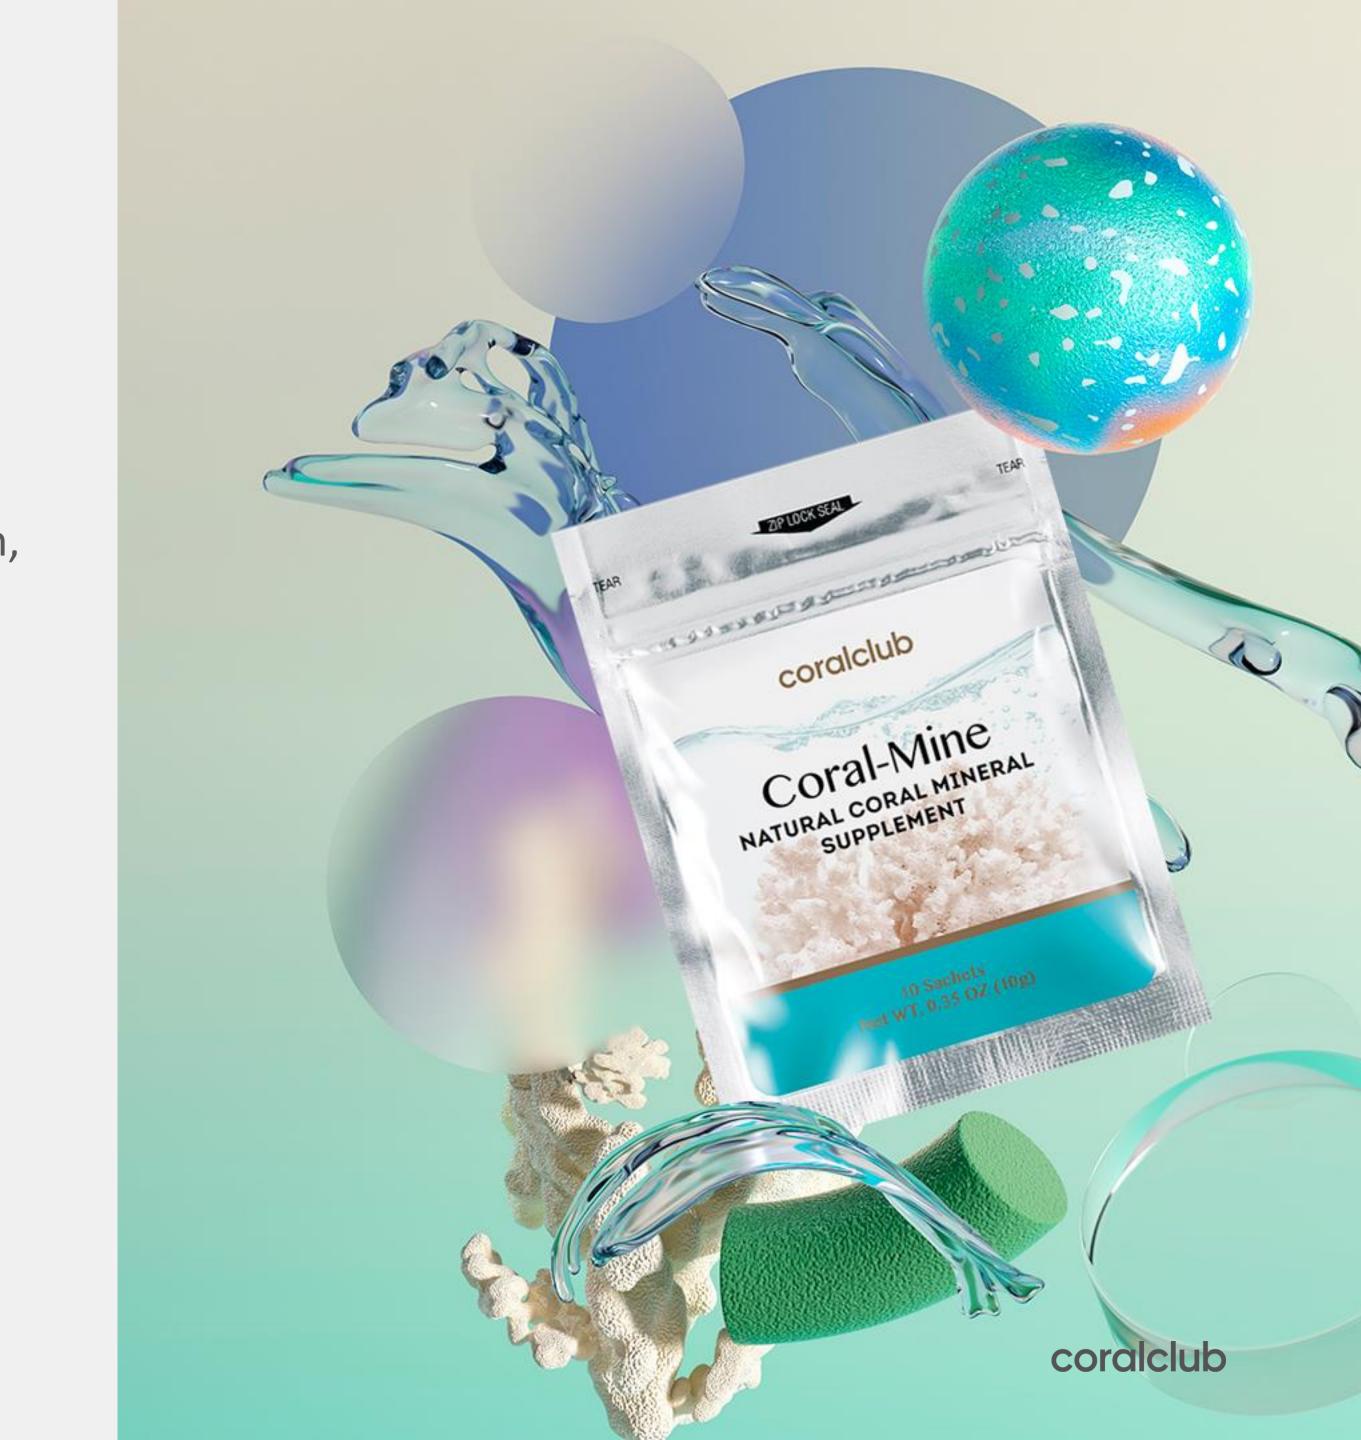

# Coral-Mine — a source of essential minerals from the Deep-Sea of Japan

Enriches water with natural minerals: calcium, magnesium, potassium

Supports the body's mineral balance

Improves the taste and quality of drinking water