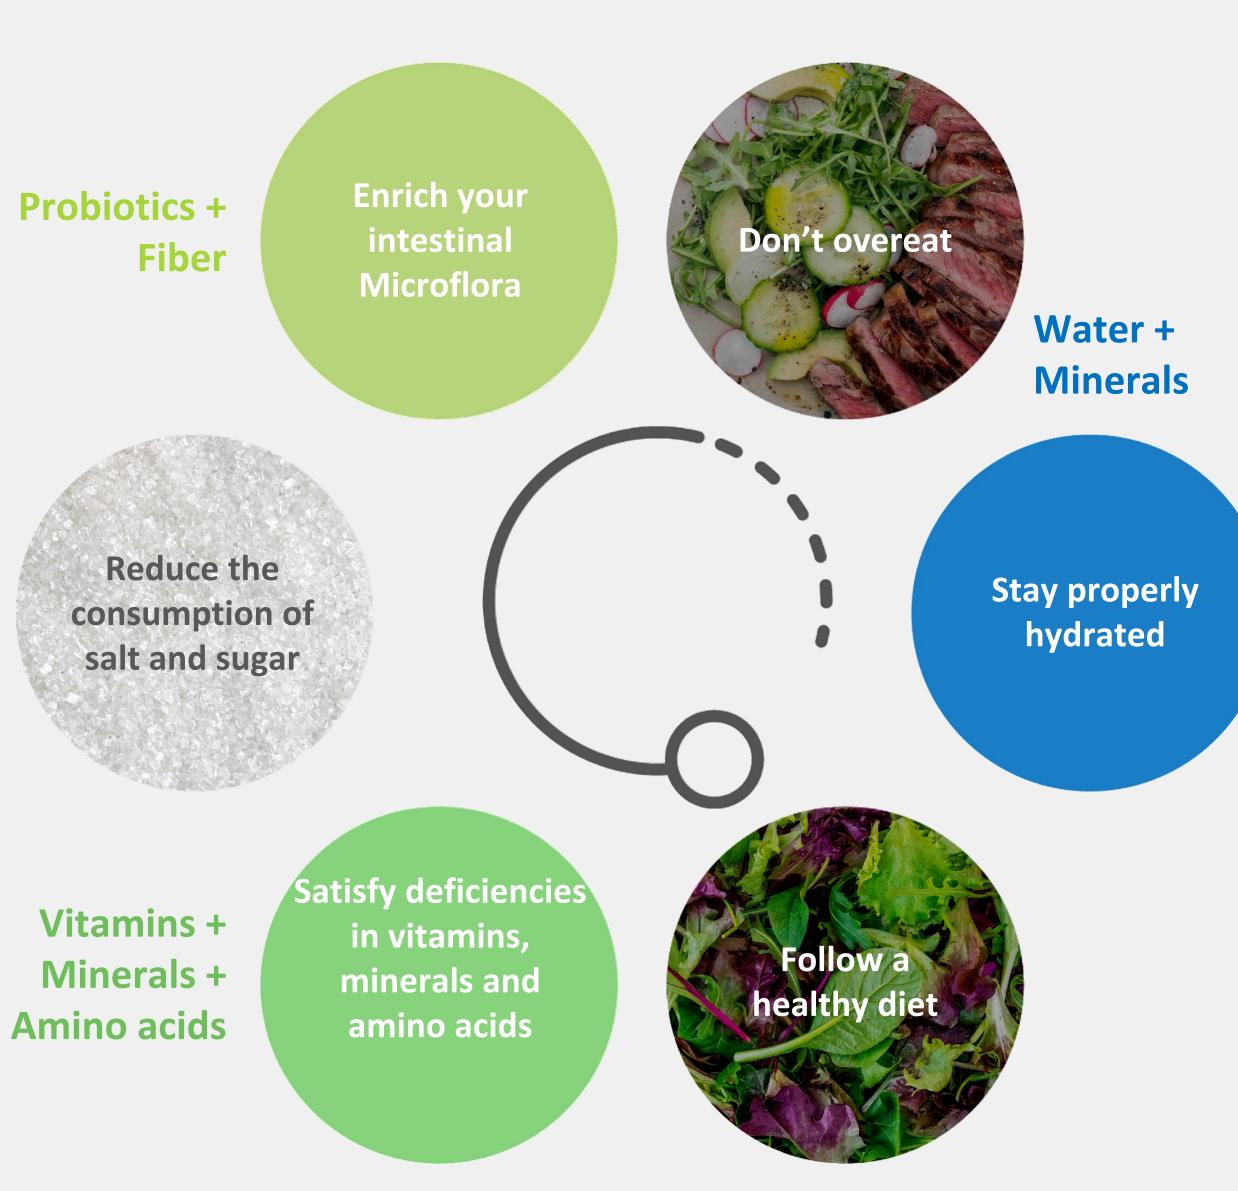

# A rational approach to nutrition:

Fulfill Deficiencies — Reduce Surpluses

# Enrich your diet with essential nutrients

## Nutripack — It's Nature in a box

Provides added vitamins, minerals, and phytonutrients that are lacking in typical diets

Whole body comprehensive support

A smart approach to a nutritious diet