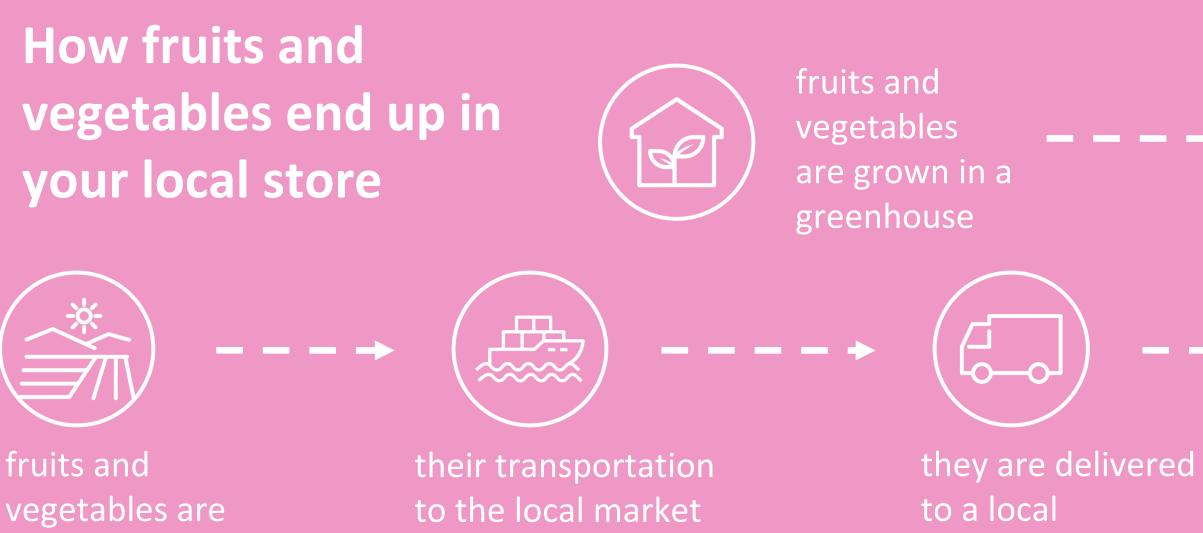

## How many vitamins do out-of-season fruits and vegetables actually have?

Out-of-season fruits and vegetables are grown in greenhouses or on plantations in tropical climates. If grown on plantations, may result in the accumulation of chemicals--growth and ripening accelerants. If grown in tropical climates, may lead to insufficient vitamin content.

takes some time

Prolonged transport and/or prolonged storage time significantly reduces certain vitamin concentration

NUTRIPACK

picked well before

they are ripe

distribution center

they are stored in a sealed room for 3-7 days where Ethylene is used to accelerate ripening

coralclub

stored on

store