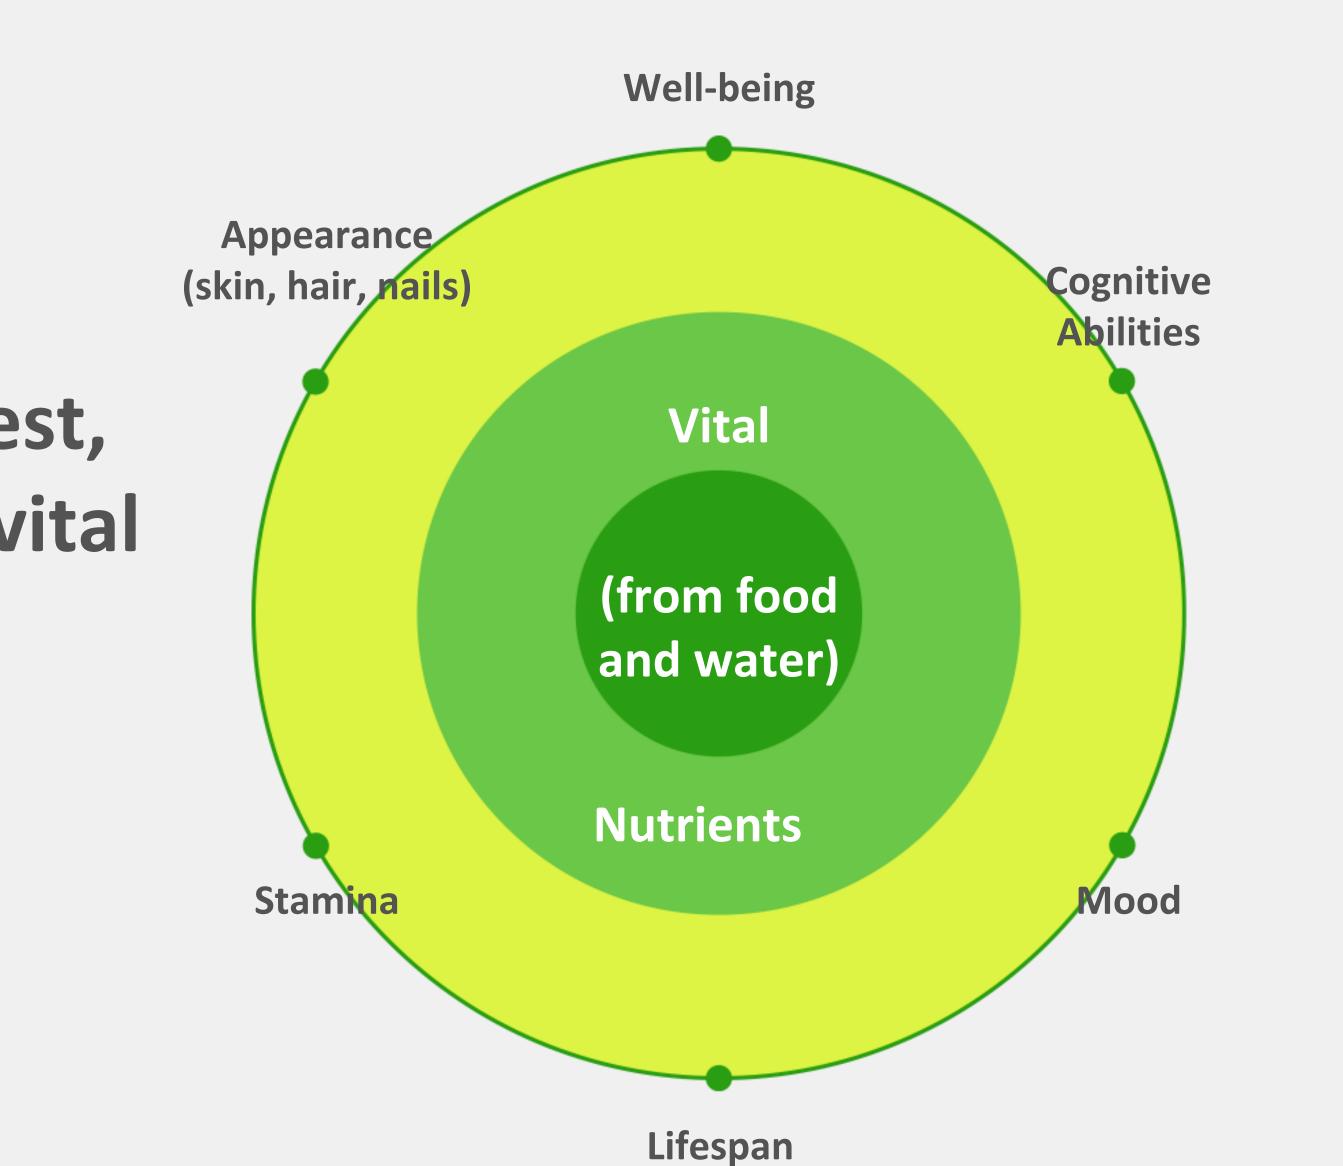

# In order to live life to the fullest, people need a wide range of vital nutrients

NUTRIPACK

## **Rich sources of vital nutrients**

**Proteins** 

Fats

**Probiotics** 

Minerals (Micro and Macro elements)

Carbs

Vitamins

Fiber

## What role do these nutrients play?

- A backup source of energy
- An essential nutrient that supports cell membranes and the nervous system
- Promotes fat-soluble vitamin absorption

- Body's main building-block nutrient
- Catalysts in multiple biochemical reactions
- Regulate many intracellular processes
- Support your immune system

NUTRIPACK

- A direct energy source
- Any surplus is transformed into a reserve supply of energy (glycogen)
- Are involved in helping cells communicate

## Support several daily metabolic processes in the body

- Important for your immunity
- Provide protection from free radicals
- Promote tissue regeneration

- Support cardiovascular, immune, nervous, and digestive systems
- Promote healthier bones, teeth, and cartilage
- Normalize water and salt balance

## What role do these nutrients play?

**Probiotics** (Healthy Bacteria)

- Restore intestinal microflora
- Promote optimal digestion
- Help hinder hypersensitivity reactions
- Promote a stronger immune system
- Increase the amount of healthy bacteria in the gut, thereby restoring a thriving gut microbiota NUTRIPACK

- Food for healthy bacteria
- Improves digestion
- Supports detoxification
- Helps control healthy blood sugar levels