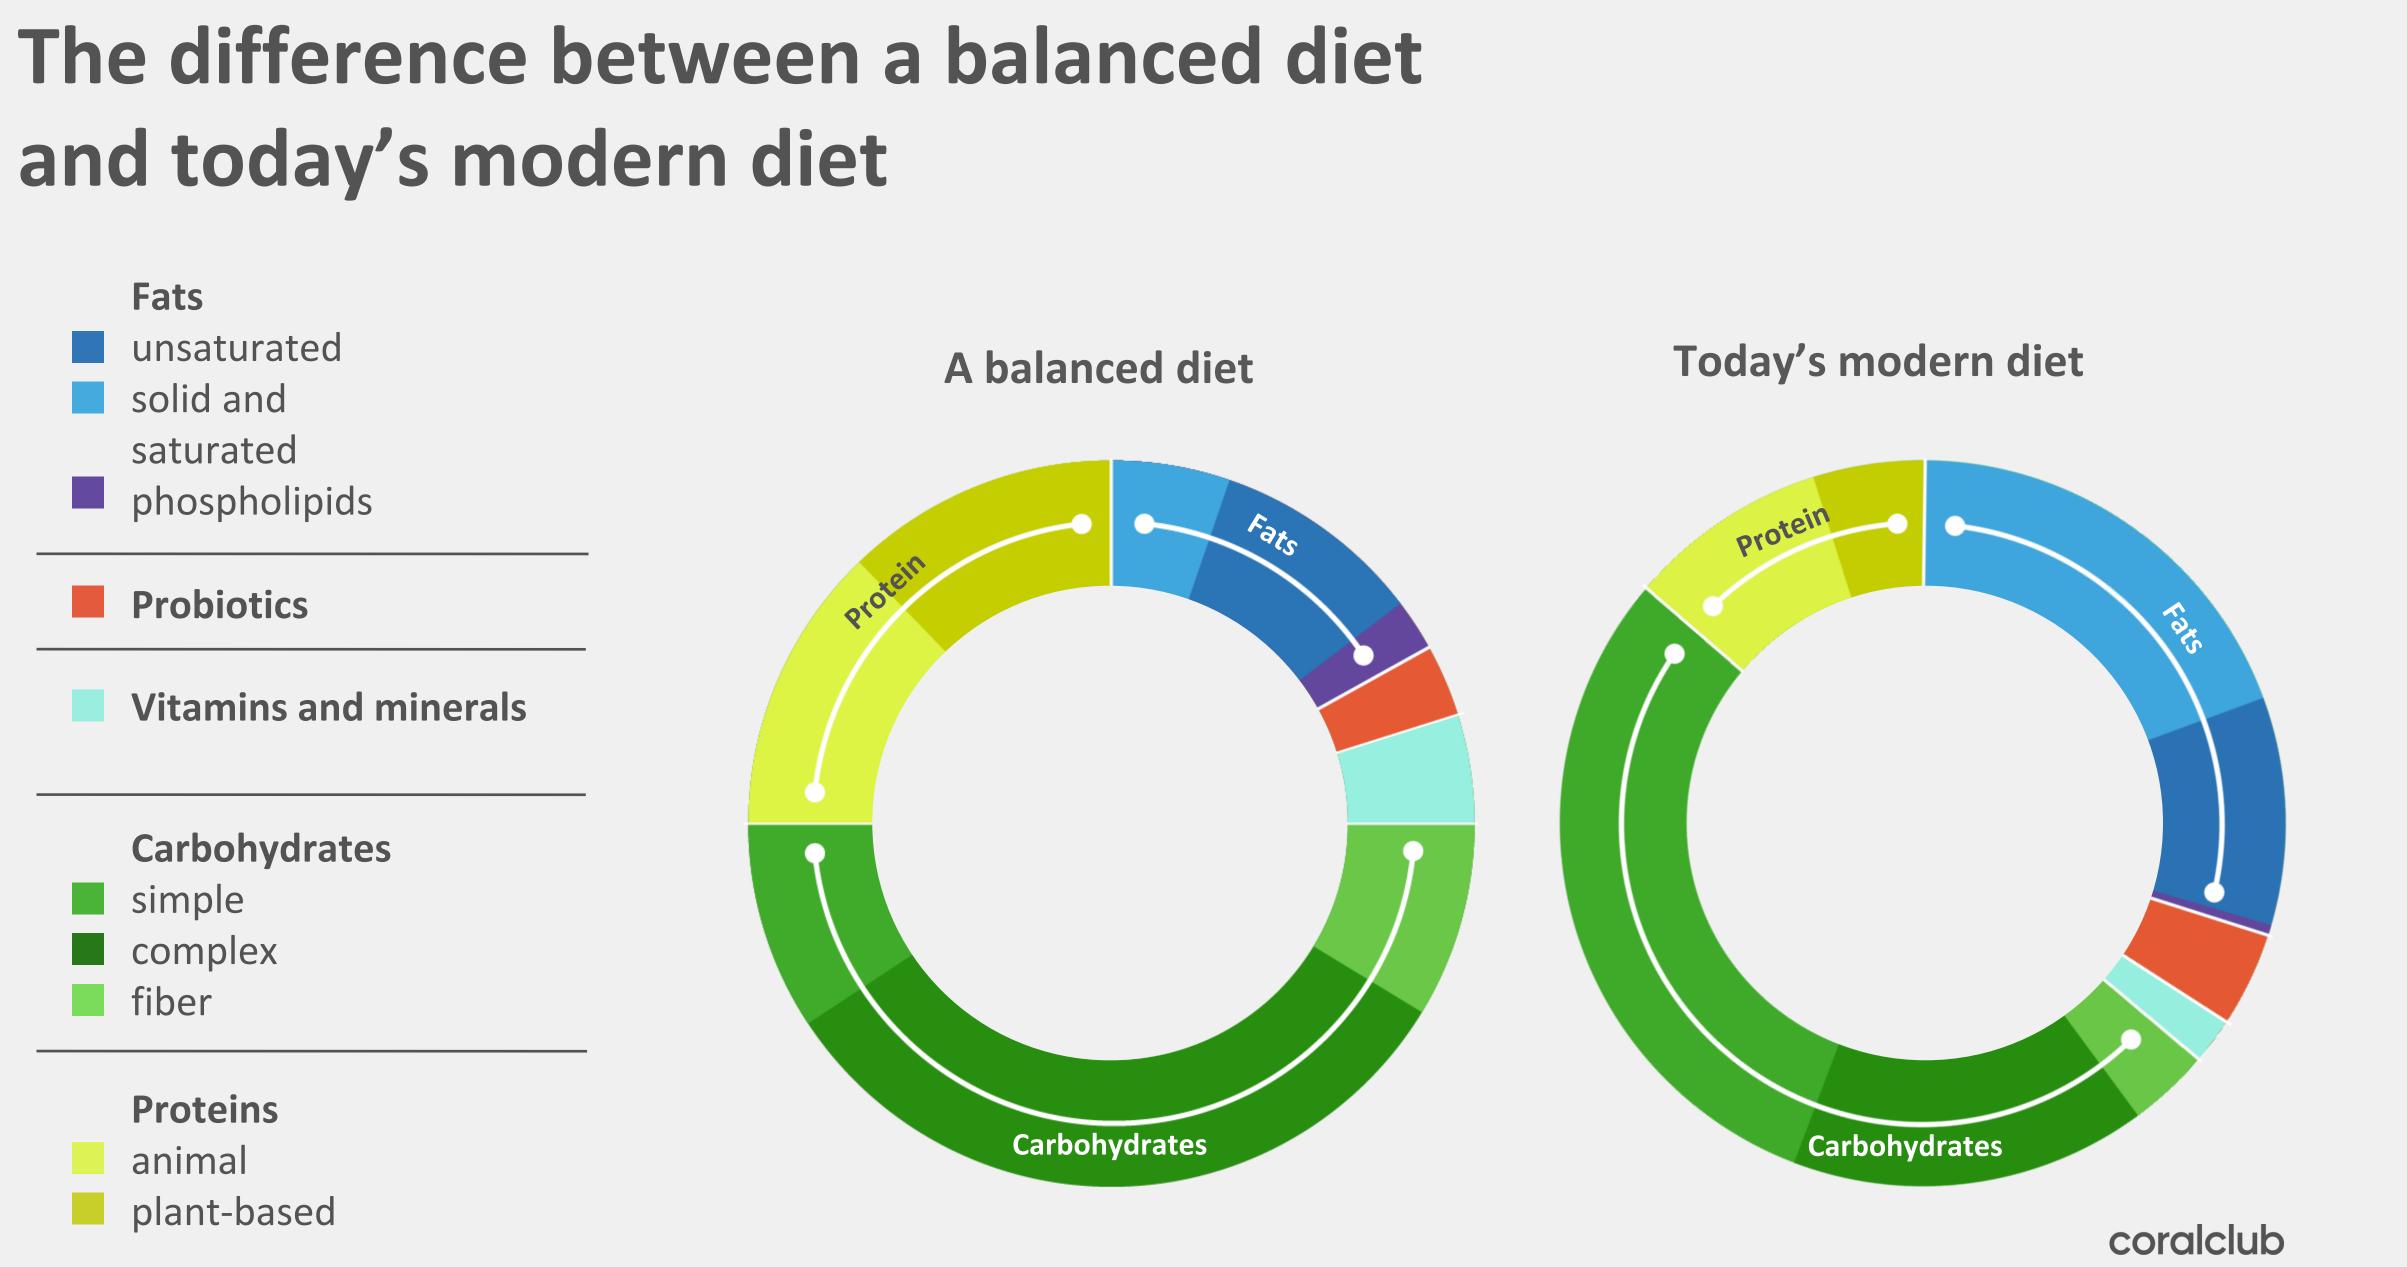

# What's wrong with today's modern diet?

Consuming processed foods\*, fast foods, out-ofseason fruits and vegetables, dairy products containing vegetable fats, excess of animal fats, and maintaining a generally one-dimensional diet creates

## A deficiency in:

- Vitamins
- Minerals
- Fiber
- Unsaturated Fats
- Probiotics
- Prebiotics
- Phytonutrients

## A surplus in:

- Sugar
- Calories
- Fast-Acting Carbs ex. Glucose
- Solid and Saturated Fats
- Salt