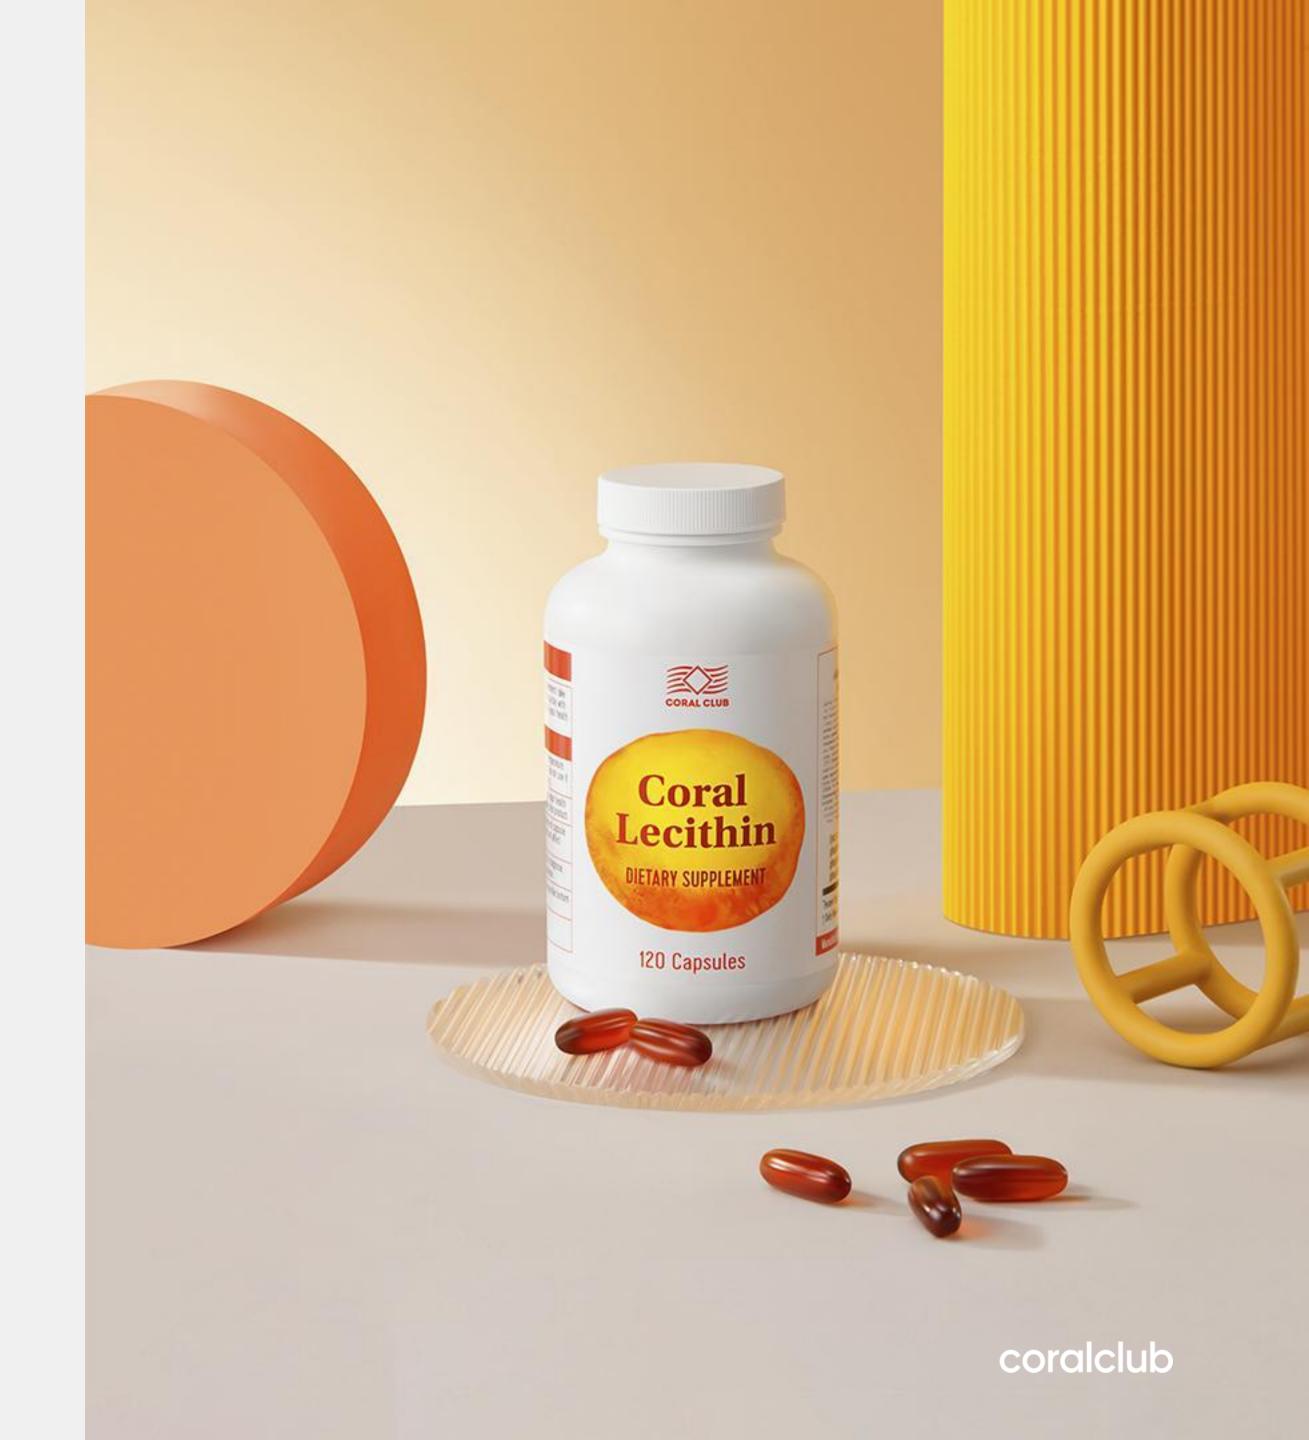

# Coral Lecithin — a source of "building" material for cells

Contains phospholipids – the principal cell membrane building material

Supports optimal brain health and nervous system functions

Supports normal liver and brain functions