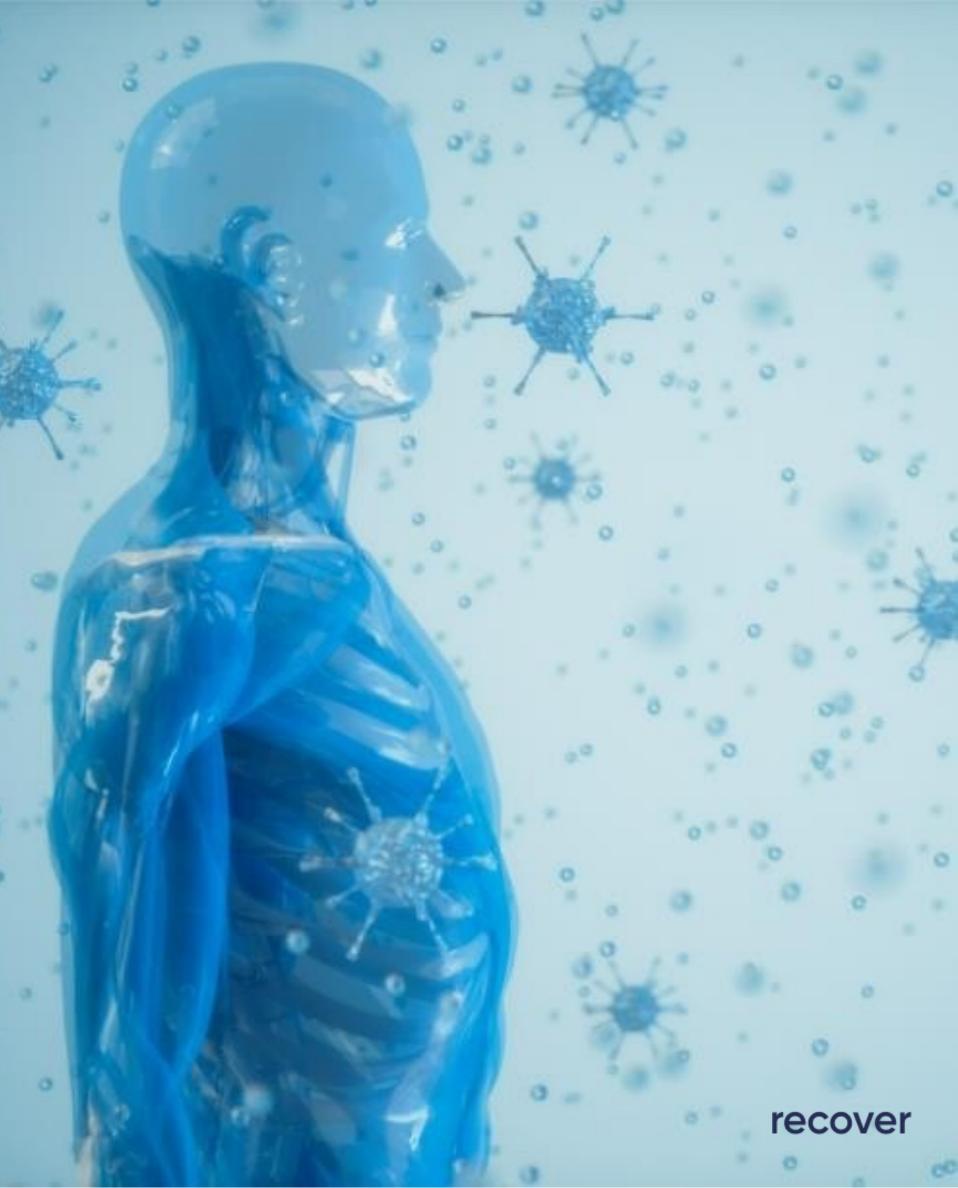

## **Reactivation of health**

THE IMMUNE SYSTEM a complex network of cells, tissues, and organs that defend the body against infections and other diseases

**Including:** 

- bacteria
- parasites
- viruses

# Loss of immune responsiveness permits susceptibility of overwhelming infections:

An infection occurs when germs enter the body, multiply, and cause a bodily reaction – both direct and indirect transmission and place, otherwise healthy individuals, at risk of contraction. Mild infections may respond to rest and home remedies, but more severe conditions may require hospitalization. Vaccines are used to stop the spread of infectious diseases. Recent and historic worldwide health crises have provoked a need for such developments.