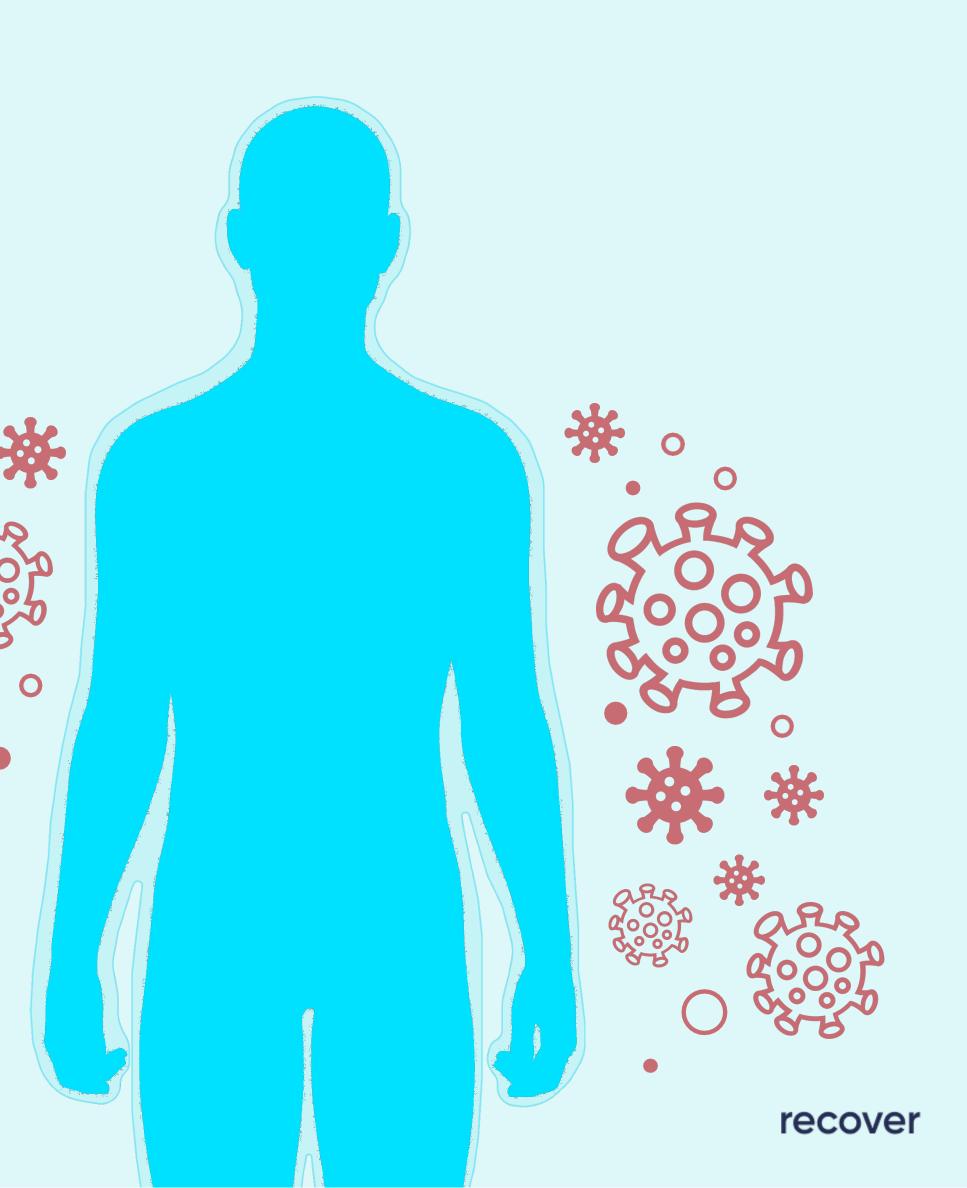

## **Reactivation of health**

THE IMMUNE SYSTEM a complex network of cells, tissues, and organs that defend the body against infections and other diseases

**Including:** 

- bacteria
- parasites
- viruses

# Loss of immune responsiveness permits susceptibility of overwhelming infections:

An infection occurs when germs enter the body, multiply, and cause a bodily reaction – both direct and indirect transmission and place, otherwise healthy individuals, at risk of contraction. Mild infections may respond to rest and home remedies, but more severe conditions may require hospitalization. Vaccines are used to stop the spread of infectious diseases. Recent and historic worldwide health crises have provoked a need for such developments.

# The body is more susceptible to infection when:

- Immunity is weakened due to frequent or recurrent illness
- The body is nonresponsive to treatment and symptoms persist
- There are pre-existing conditions or organ failure