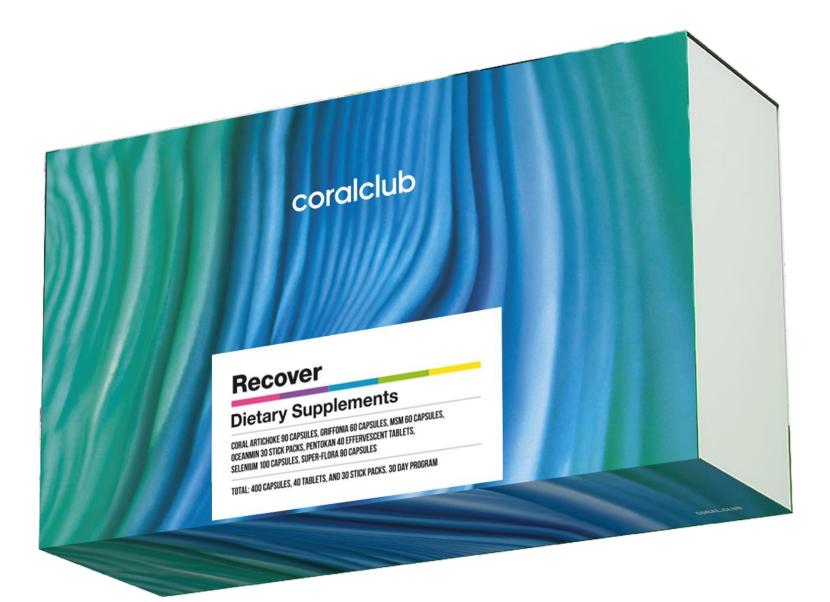

### Recover

### **Dietary Supplements**

CORAL ARTICHOKE 90 CAPSULES, GRUFFONIA 60 CAPSULES. MSM 60 CAPSULES Oceannin 30 Stick Packs, Pentokan 40 Effervescent Tablets. Selenium 100 Capsules, Super-Flora 80 Capsules

OTAL: 400 CAPSULES, 40 TABLETS, AND 30 STICK PACKS, 30 DAY PROOR

These statements have not been evaluated by the Food and Drug Administration. This product is not intended to diagnose, treat, cure, or prevent any disease.