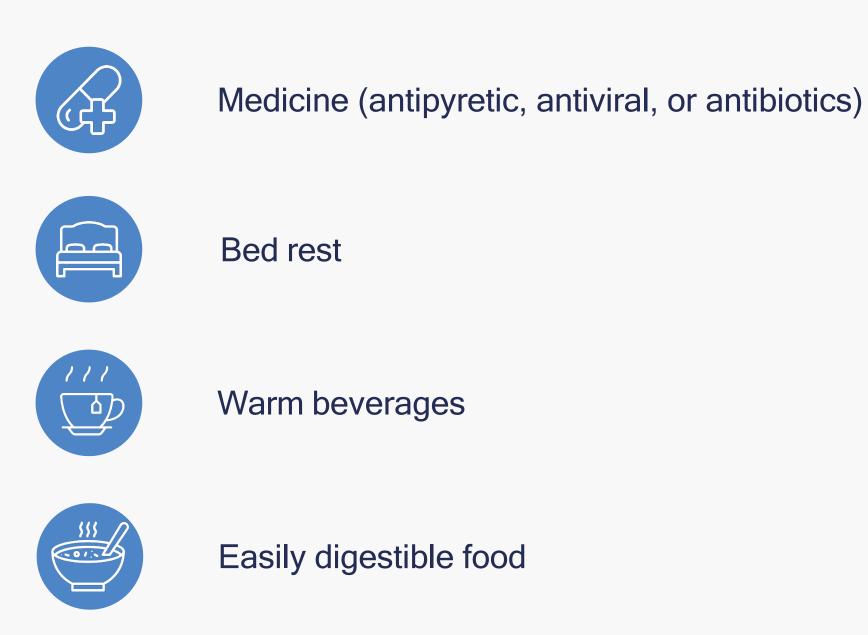

## How is treatment usually carried out?

### coralclub

Illness is stress for the body

But treatment is also stress.

## coralclub

Elimination of symptoms and treatment are prerequisites for returning to a full life