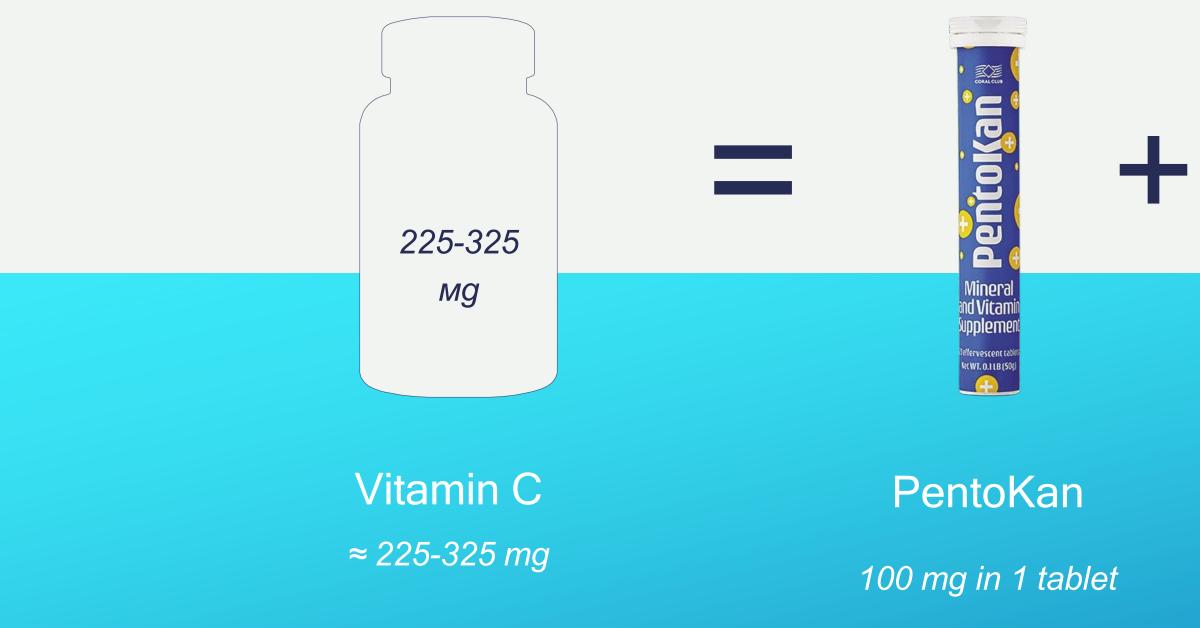

## Products pack contains 225-325\* mg of vitamin C

This is the recommended dose for an adult recovering from a respiratory infection.

\*325 mg - the first 10 days of administration, 225 mg - from the 11th to the 30th day of administration

## Selenium

75 mg in 1 tablet

MSM

50 mg in 1 tablet