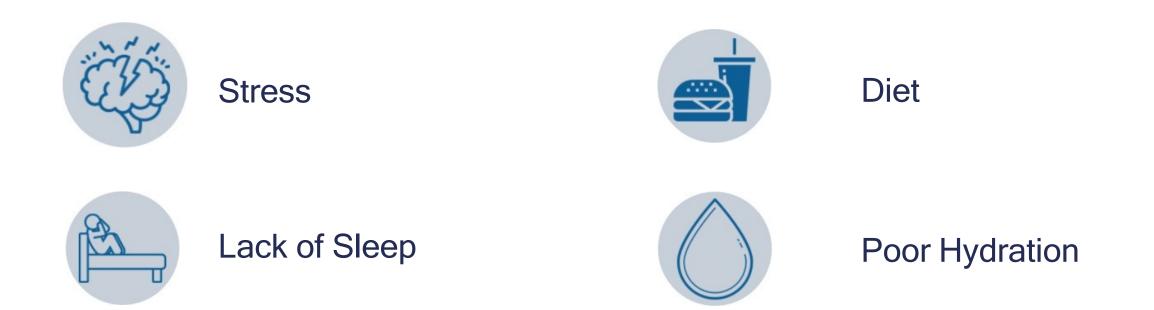

# Common factors that negatively impact immune system performance:

### Unhealthy Lifestyle Choices