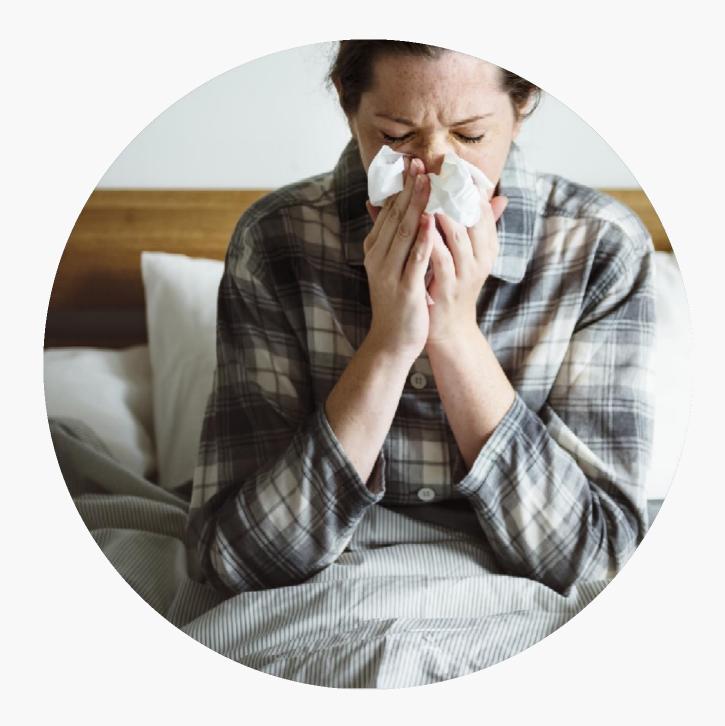

## **Reactivation of health**

THE IMMUNE SYSTEM a complex network of cells, tissues, and organs that defend the body against infections and other diseases

**Including:** 

- bacteria
- parasites
- viruses

# Loss of immune responsiveness permits susceptibility of overwhelming infections:

An infection occurs when germs enter the body, multiply, and cause a bodily reaction – both direct and indirect transmission and place, otherwise healthy individuals, at risk of contraction. Mild infections may respond to rest and home remedies, but more severe conditions may require hospitalization. Vaccines are used to stop the spread of infectious diseases. Recent and historic worldwide health crises have provoked a need for such developments.

# The body is more susceptible to infection when:

- Immunity is weakened due to frequent or recurrent illness
- The body is nonresponsive to treatment and symptoms persist
- There are pre-existing conditions or organ failure