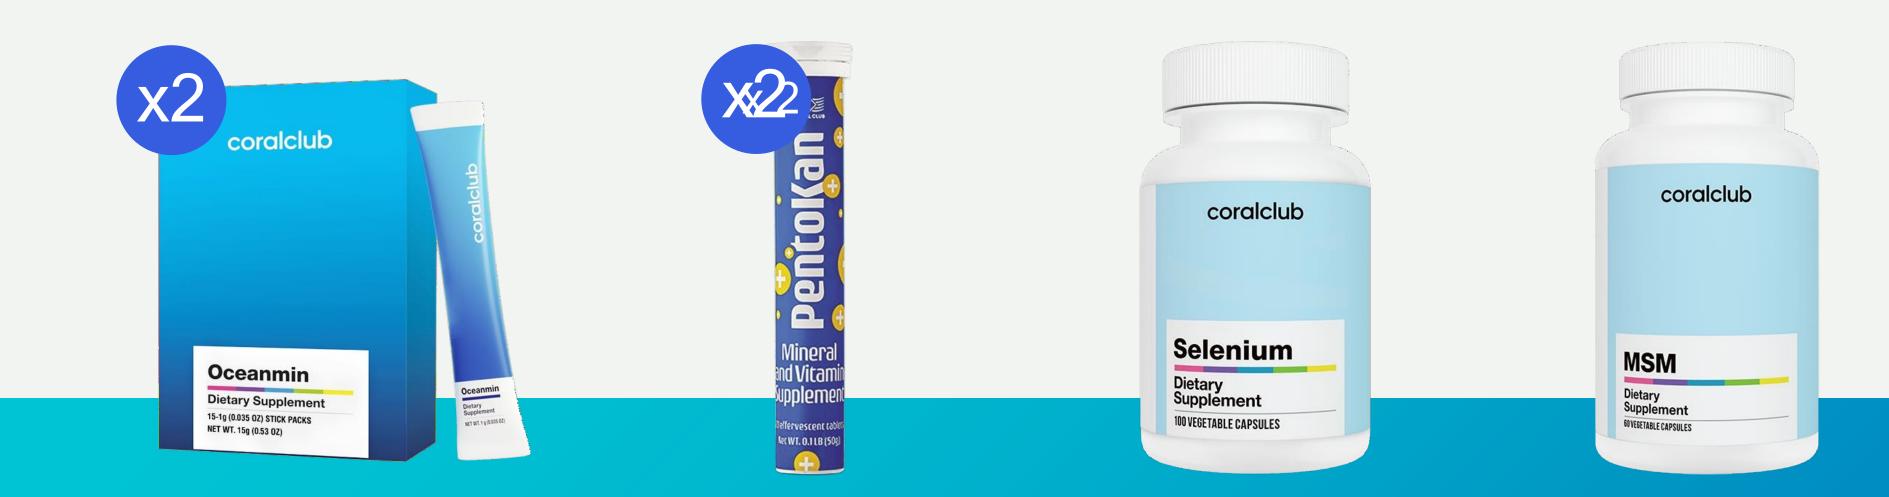

## RECOVER

Oceanmin

PentoKan

### Selenium

### Griffonia

High temperature

Profuse sweating

Electrolyte imbalance

- Mineral loss: K, Mg, Na, Se, etc.
- Nervous exhaustion, sleep disturbance, loss of energy

70 deep-ocean minerals in a bioavailable ionic form

## **OCEANMIN**

• Supports heart function, muscles, and the nervous

Potassium loss

- Affects heart muscle and rhythm
- General weakness, fatigue, and apathy

A source of active potassium, vitamin C, and ribose

## PENTOKAN

• Replenishes lost potassium - fluid regulation inside

Aids in muscle contraction

Supports kidney and heart function

A synergistic complex of important antioxidants for the body: selenium and vitamin C

## SELENIUM

• Promotes the elimination of toxins from the body • Supports heart health by preventing platelet

• Has a beneficial effect on hair health and promotes

• Strengthens immunity and accelerates recovery

## How does MSM work?

- Protects cells from oxidative stress
- Improves the condition of skin, hair, and nails
- Activates the synthesis of collagen and immunity proteins
- accelerating their recovery

coralclub